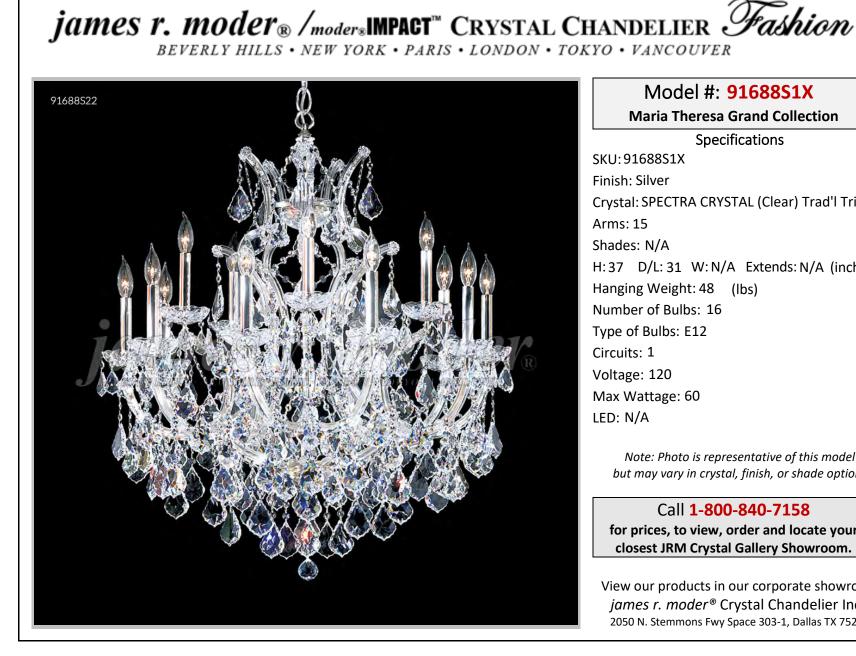

## Model #: 91688S1X

Maria Theresa Grand Collection

**Specifications** SKU:91688S1X Finish: Silver Crystal: SPECTRA CRYSTAL (Clear) Trad'l Trim Arms: 15 Shades: N/A H: 37 D/L: 31 W: N/A Extends: N/A (inches) Hanging Weight: 48 (lbs) Number of Bulbs: 16 Type of Bulbs: E12 Circuits: 1 Voltage: 120 Max Wattage: 60 LED: N/A