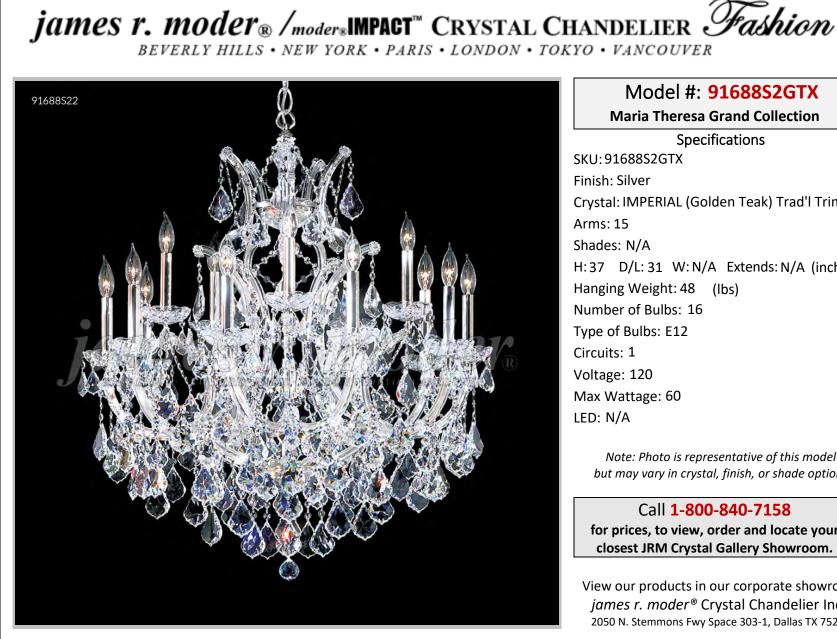

## Model #: 9168852GTX

**Maria Theresa Grand Collection** 

**Specifications** SKU:91688S2GTX Finish: Silver Crystal: IMPERIAL (Golden Teak) Trad'l Trim Arms: 15 Shades: N/A H: 37 D/L: 31 W: N/A Extends: N/A (inches) Hanging Weight: 48 (lbs) Number of Bulbs: 16 Type of Bulbs: E12 Circuits: 1 Voltage: 120 Max Wattage: 60 LED: N/A

Note: Photo is representative of this model but may vary in crystal, finish, or shade options

Call 1-800-840-7158 for prices, to view, order and locate your closest JRM Crystal Gallery Showroom.

View our products in our corporate showroom james r. moder<sup>®</sup> Crystal Chandelier Inc., 2050 N. Stemmons Fwy Space 303-1, Dallas TX 75207