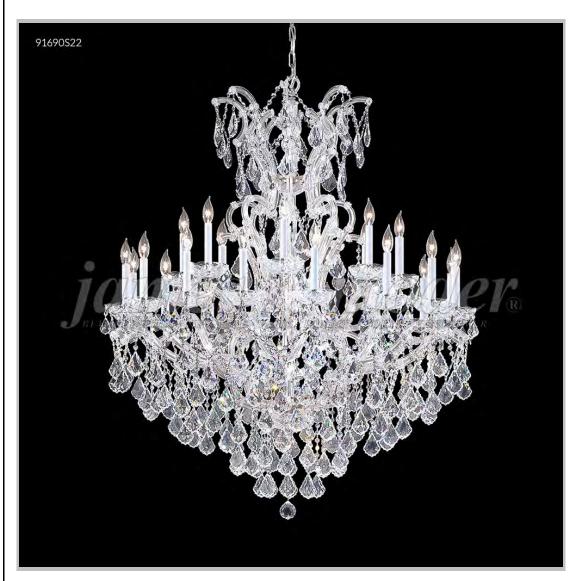

## james r. moder® /moder® IMPACT™ CRYSTAL CHANDELIER Fashion

Model #: **91690GL1X** 

**Maria Theresa Grand Collection** 

**Specifications** 

SKU: 91690GL1X Finish: Gold Lustre

Crystal: SPECTRA CRYSTAL (Clear) Trad'l Trim

Arms: 24 Shades: N/A

H:54 D/L:46 W: N/A Extends: N/A (inches)

Hanging Weight: 110 (lbs)

Number of Bulbs: 25 Type of Bulbs: E12

Circuits: 2 Voltage: 120 Max Wattage: 60

LED: N/A

Note: Photo is representative of this model but may vary in crystal, finish, or shade options