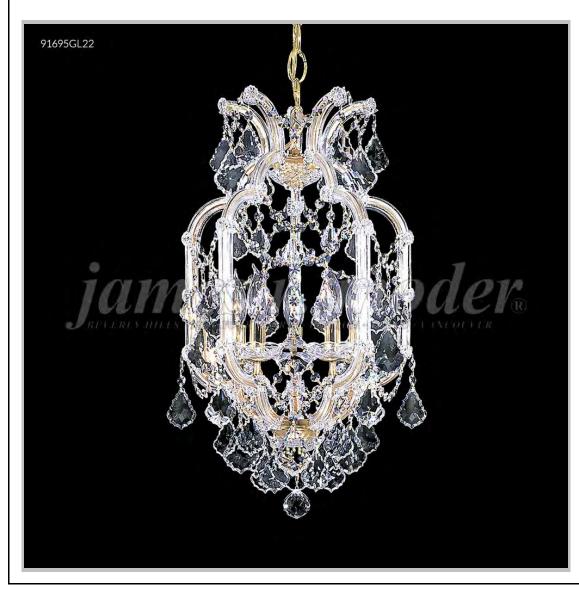

## james r. moder® /moder® IMPACT™ CRYSTAL CHANDELIER Fashion BEVERLY HILLS · NEW YORK · PARIS · LONDON · TOKYO · VANCOUVER

Model #: 91695GL0TX

**Maria Theresa Grand Collection** 

**Specifications** 

SKU: 91695GL0TX Finish: Gold Lustre

Crystal: Swarovski crystals (GT) Trad'l Trim

Arms: N/A Shades: N/A

H: 25 D/L: 14 W: N/A Extends: N/A (inches)

Hanging Weight: 16 (lbs)

Number of Bulbs: 5 Type of Bulbs: E12

Circuits: 1 Voltage: 120 Max Wattage: 60

LED: N/A

Note: Photo is representative of this model but may vary in crystal, finish, or shade options