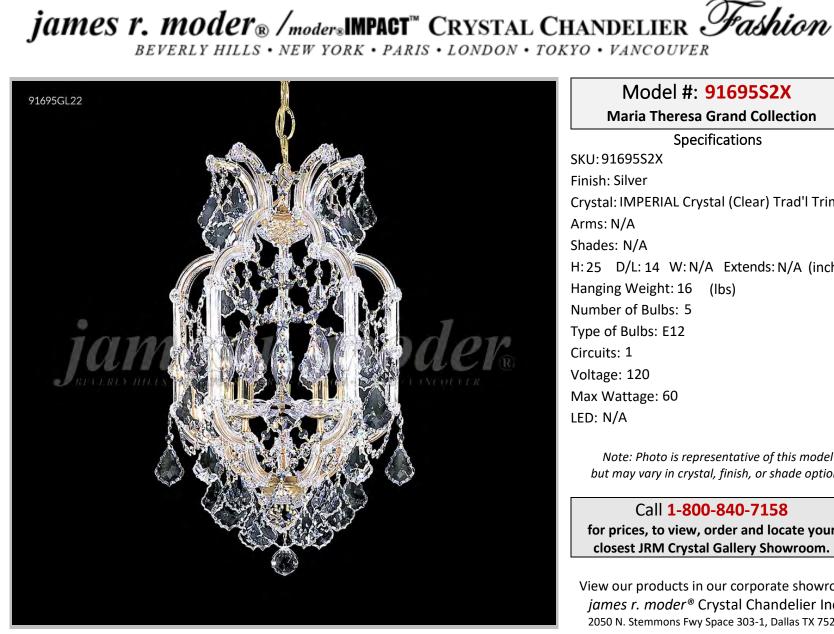

## Model #: 91695S2X

**Maria Theresa Grand Collection** 

**Specifications** SKU:91695S2X Finish: Silver Crystal: IMPERIAL Crystal (Clear) Trad'l Trim Arms: N/A Shades: N/A H: 25 D/L: 14 W: N/A Extends: N/A (inches) Hanging Weight: 16 (lbs) Number of Bulbs: 5 Type of Bulbs: E12 Circuits: 1 Voltage: 120 Max Wattage: 60 LED: N/A

Note: Photo is representative of this model but may vary in crystal, finish, or shade options

Call 1-800-840-7158 for prices, to view, order and locate your closest JRM Crystal Gallery Showroom.

View our products in our corporate showroom james r. moder<sup>®</sup> Crystal Chandelier Inc., 2050 N. Stemmons Fwy Space 303-1, Dallas TX 75207