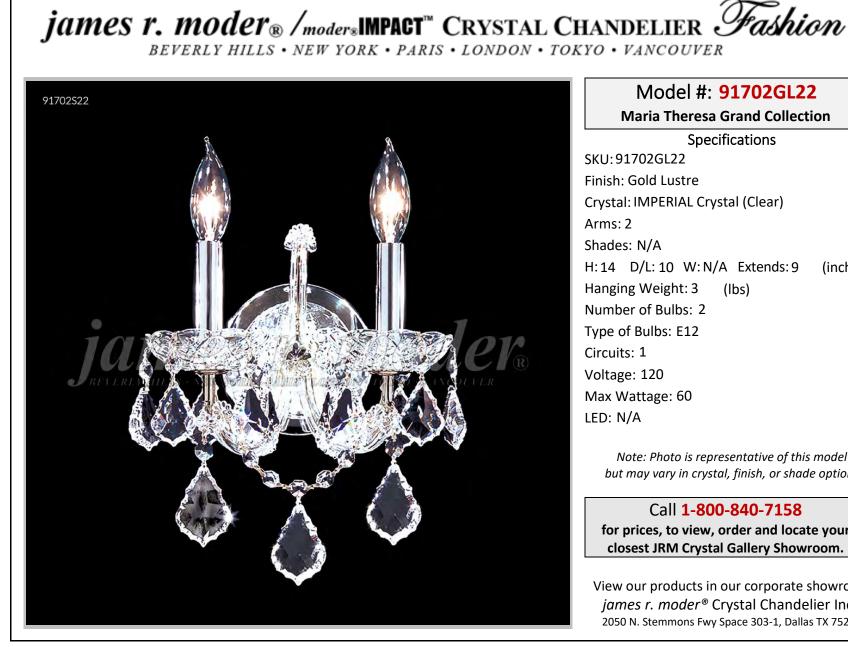

## Model #: 91702GL22

**Maria Theresa Grand Collection** 

**Specifications** SKU:91702GL22 Finish: Gold Lustre Crystal: IMPERIAL Crystal (Clear) Arms: 2 Shades: N/A H:14 D/L:10 W:N/A Extends:9 (inches) Hanging Weight: 3 (lbs) Number of Bulbs: 2 Type of Bulbs: E12 Circuits: 1 Voltage: 120 Max Wattage: 60 LED: N/A

Note: Photo is representative of this model but may vary in crystal, finish, or shade options

Call 1-800-840-7158 for prices, to view, order and locate your closest JRM Crystal Gallery Showroom.

View our products in our corporate showroom james r. moder<sup>®</sup> Crystal Chandelier Inc., 2050 N. Stemmons Fwy Space 303-1, Dallas TX 75207