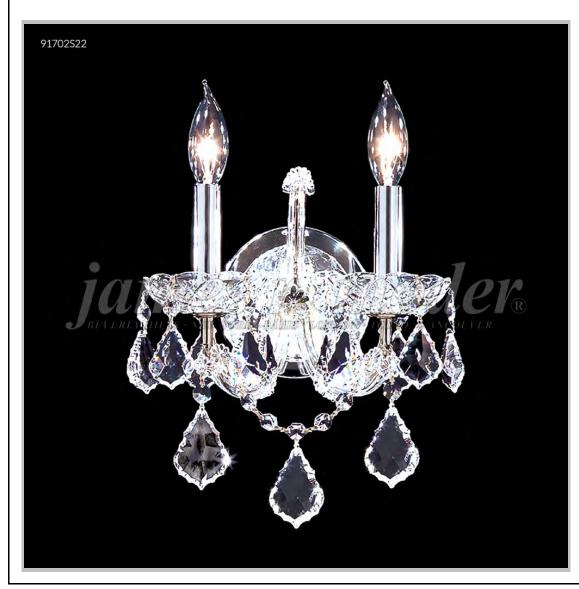

## james r. moder® /moder® IMPACT™ CRYSTAL CHANDELIER Fashion BEVERLY HILLS · NEW YORK · PARIS · LONDON · TOKYO · VANCOUVER

Model #: 91702S2X

**Maria Theresa Grand Collection** 

**Specifications** 

SKU: 91702S2X Finish: Silver

Crystal: IMPERIAL Crystal (Clear) Trad'l Trim

Arms: 2 Shades: N/A

H:14 D/L:10 W:N/A Extends:9 (inches)

Hanging Weight: 3 (lbs)

Number of Bulbs: 2 Type of Bulbs: E12

Circuits: 1 Voltage: 120 Max Wattage: 60

LED: N/A

Note: Photo is representative of this model but may vary in crystal, finish, or shade options