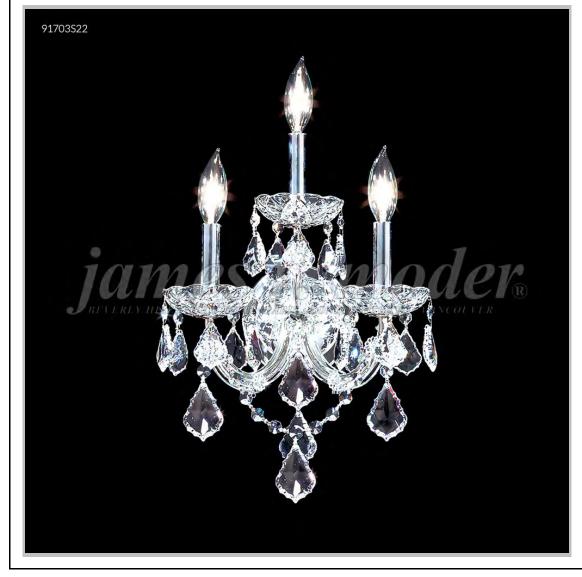

## Model #: 91703GL0X

**Maria Theresa Grand Collection** 

Specifications SKU: 91703GL0X Finish: Gold Lustre Crystal: Swarovski crystals (Clear) Trad'l Trim Arms: 3 Shades: N/A H: 19 D/L: 11 W: N/A Extends: 10 (inches) Hanging Weight: 7 (Ibs) Number of Bulbs: 3 Type of Bulbs: E12 Circuits: 1 Voltage: 120 Max Wattage: 60 LED: N/A

Note: Photo is representative of this model but may vary in crystal, finish, or shade options

Call **1-800-840-7158** for prices, to view, order and locate your closest JRM Crystal Gallery Showroom.

View our products in our corporate showroom *james r. moder*<sup>®</sup> Crystal Chandelier Inc., 2050 N. Stemmons Fwy Space 303-1, Dallas TX 75207