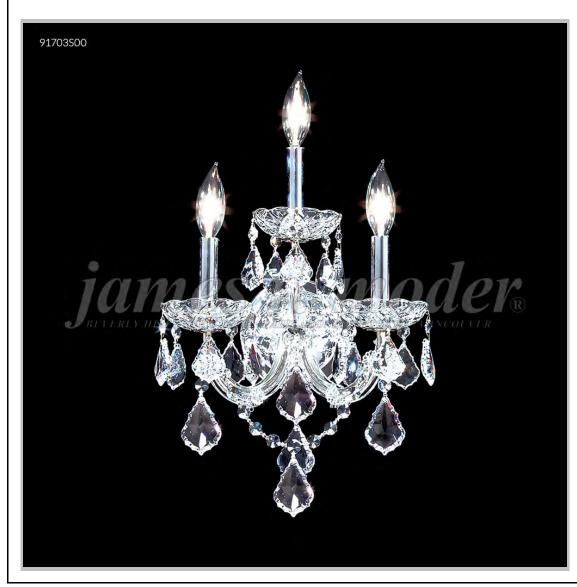

## james r. moder® /moder® IMPACT™ CRYSTAL CHANDELIER Fashion BEVERLY HILLS · NEW YORK · PARIS · LONDON · TOKYO · VANCOUVER

Model #: 91703S00

**Maria Theresa Grand Collection** 

**Specifications** 

SKU: 91703S00 Finish: Silver

Crystal: Swarovski crystals (Clear)

Arms: 3 Shades: N/A

H: 19 D/L: 11 W: N/A Extends: 10 (inches)

Hanging Weight: 7 (lbs)

Number of Bulbs: 3 Type of Bulbs: E12

Circuits: 1 Voltage: 120 Max Wattage: 60

LED: N/A

Note: Photo is representative of this model but may vary in crystal, finish, or shade options