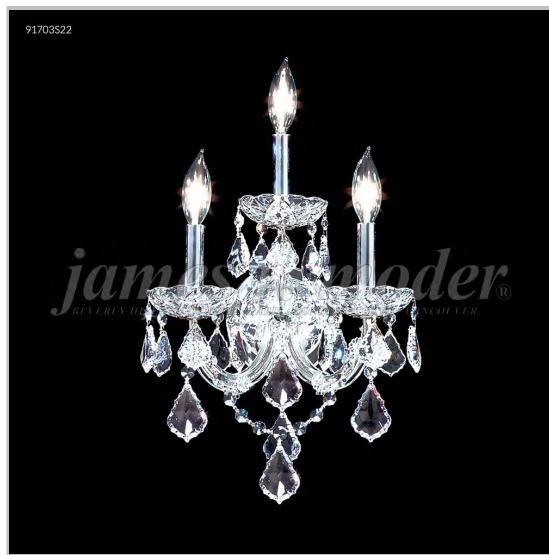

## james r. moder® /moder® IMPACT™ CRYSTAL CHANDELIER Fashion BEVERLY HILLS · NEW YORK · PARIS · LONDON · TOKYO · VANCOUVER

Model #: 91703S0TX

**Maria Theresa Grand Collection** 

**Specifications** 

SKU: 91703S0TX Finish: Silver

Crystal: Swarovski crystals (GT) Trad'l Trim

Arms: 3 Shades: N/A

H:19 D/L:11 W:N/A Extends:10 (inches)

Hanging Weight: 7 (lbs)

Number of Bulbs: 3 Type of Bulbs: E12

Circuits: 1 Voltage: 120 Max Wattage: 60

LED: N/A

Note: Photo is representative of this model but may vary in crystal, finish, or shade options