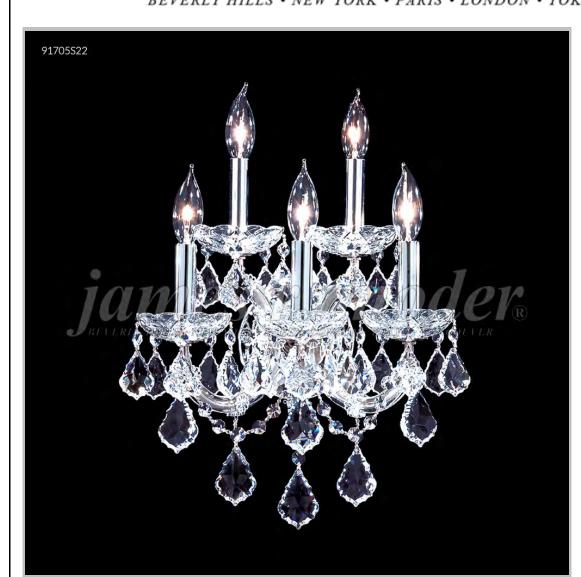

## james r. moder® /moder® IMPACT™ CRYSTAL CHANDELIER Fashion BEVERLY HILLS · NEW YORK · PARIS · LONDON · TOKYO · VANCOUVER

Model #: 91705GL22

**Maria Theresa Grand Collection** 

**Specifications** 

SKU: 91705GL22 Finish: Gold Lustre

Crystal: IMPERIAL Crystal (Clear)

Arms: 5 Shades: N/A

H: 19 D/L: 13 W: N/A Extends: 10 (inches)

Hanging Weight: 12 (lbs)

Number of Bulbs: 5 Type of Bulbs: E12

Circuits: 1 Voltage: 120 Max Wattage: 60

LED: N/A

Note: Photo is representative of this model but may vary in crystal, finish, or shade options