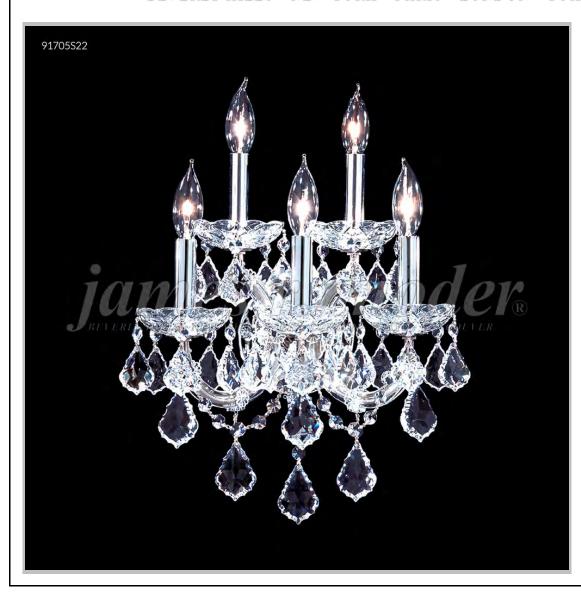

## james r. moder® /moder® IMPACT™ CRYSTAL CHANDELIER Fashion BEVERLY HILLS · NEW YORK · PARIS · LONDON · TOKYO · VANCOUVER

Model #: 91705S1X

**Maria Theresa Grand Collection** 

**Specifications** 

SKU: 91705S1X Finish: Silver

Crystal: SPECTRA CRYSTAL (Clear) Trad'l Trim

Arms: 5 Shades: N/A

H:19 D/L:13 W:N/A Extends:10 (inches)

Hanging Weight: 12 (lbs)

Number of Bulbs: 5 Type of Bulbs: E12

Circuits: 1 Voltage: 120 Max Wattage: 60

LED: N/A

Note: Photo is representative of this model but may vary in crystal, finish, or shade options