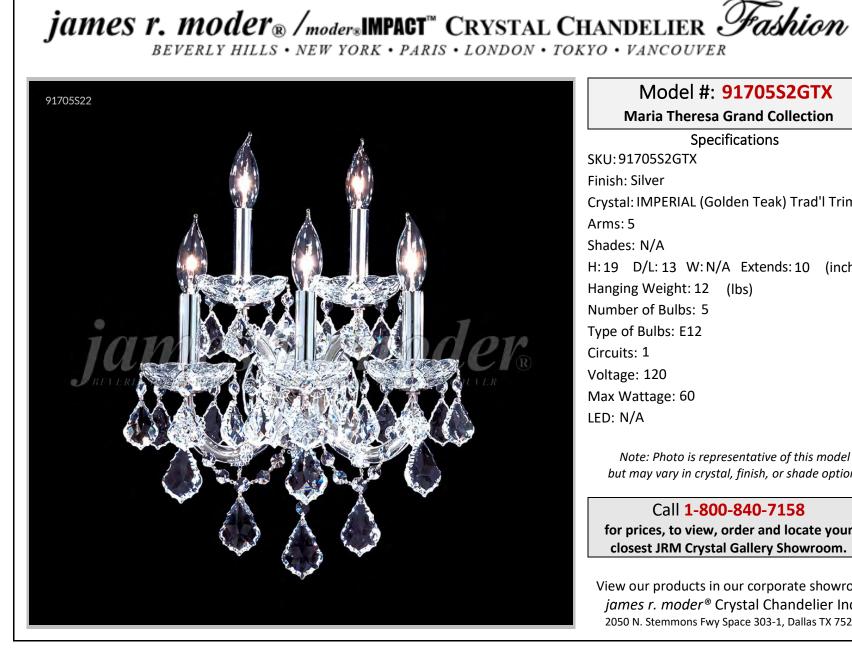

## Model #: 91705S2GTX

**Maria Theresa Grand Collection** 

**Specifications** SKU:91705S2GTX Finish: Silver Crystal: IMPERIAL (Golden Teak) Trad'l Trim Arms: 5 Shades: N/A H: 19 D/L: 13 W: N/A Extends: 10 (inches) Hanging Weight: 12 (lbs) Number of Bulbs: 5 Type of Bulbs: E12 Circuits: 1 Voltage: 120 Max Wattage: 60 LED: N/A

Note: Photo is representative of this model but may vary in crystal, finish, or shade options

Call 1-800-840-7158 for prices, to view, order and locate your closest JRM Crystal Gallery Showroom.

View our products in our corporate showroom james r. moder<sup>®</sup> Crystal Chandelier Inc., 2050 N. Stemmons Fwy Space 303-1, Dallas TX 75207