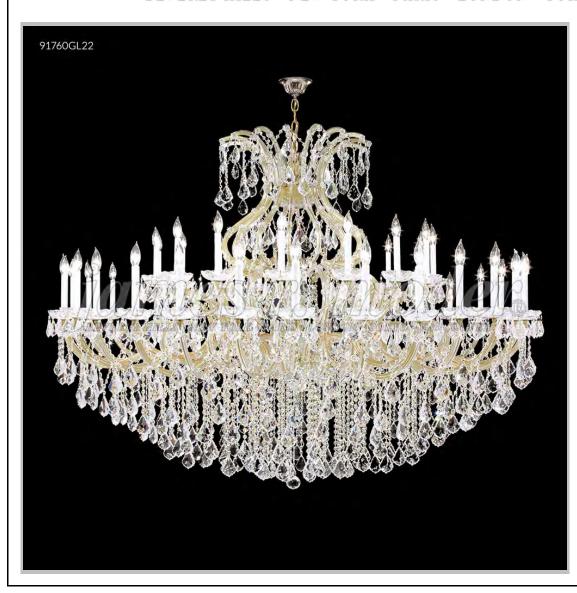

## james r. moder® /moder® IMPACT™ CRYSTAL CHANDELIER Fashion BEVERLY HILLS · NEW YORK · PARIS · LONDON · TOKYO · VANCOUVER

Model #: 91760S0X

**Maria Theresa Grand Collection** 

**Specifications** 

SKU: 91760S0X Finish: Silver

Crystal: Swarovski crystals (Clear) Trad'l Trim

Arms: 48 Shades: N/A

H:57 D/L:77 W: N/A Extends: N/A (inches)

Hanging Weight: 325 (lbs)

Number of Bulbs: 49 Type of Bulbs: E12

Circuits: 3 Voltage: 120 Max Wattage: 60

LED: N/A

Note: Photo is representative of this model but may vary in crystal, finish, or shade options