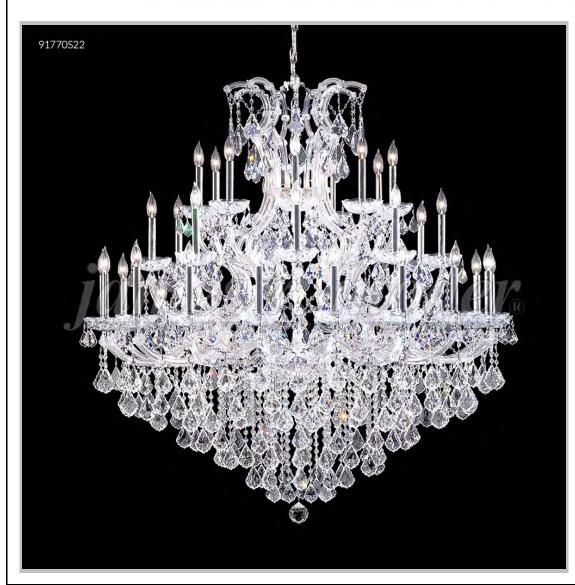

## james r. moder® /moder® IMPACT™ CRYSTAL CHANDELIER Fashion

BEVERLY HILLS • NEW YORK • PARIS • LONDON • TOKYO • VANCOUVER

Model #: 91770S0TX

**Maria Theresa Grand Collection** 

**Specifications** 

SKU: 91770S0TX Finish: Silver

Crystal: Swarovski crystals (GT) Trad'l Trim

Arms: 36 Shades: N/A

H:54 D/L:54 W: N/A Extends: N/A (inches)

Hanging Weight: 187 (lbs)

Number of Bulbs: 37 Type of Bulbs: E12

Circuits: 2 Voltage: 120 Max Wattage: 60

LED: N/A

Note: Photo is representative of this model but may vary in crystal, finish, or shade options