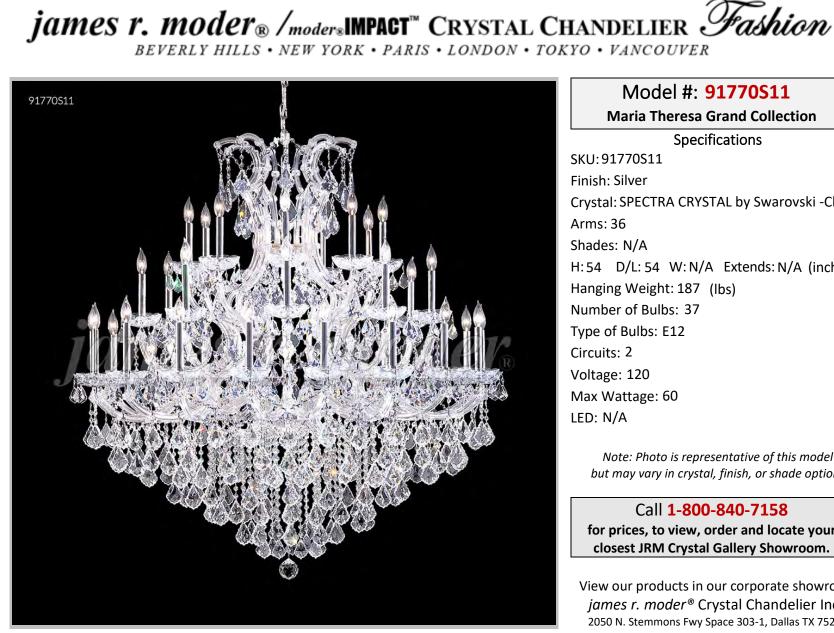

## Model #: 91770S11

**Maria Theresa Grand Collection** 

**Specifications** SKU:91770S11 Finish: Silver Crystal: SPECTRA CRYSTAL by Swarovski -Clear Arms: 36 Shades: N/A H:54 D/L:54 W:N/A Extends: N/A (inches) Hanging Weight: 187 (lbs) Number of Bulbs: 37 Type of Bulbs: E12 Circuits: 2 Voltage: 120 Max Wattage: 60 LED: N/A

Note: Photo is representative of this model but may vary in crystal, finish, or shade options

Call 1-800-840-7158 for prices, to view, order and locate your closest JRM Crystal Gallery Showroom.

View our products in our corporate showroom james r. moder<sup>®</sup> Crystal Chandelier Inc., 2050 N. Stemmons Fwy Space 303-1, Dallas TX 75207