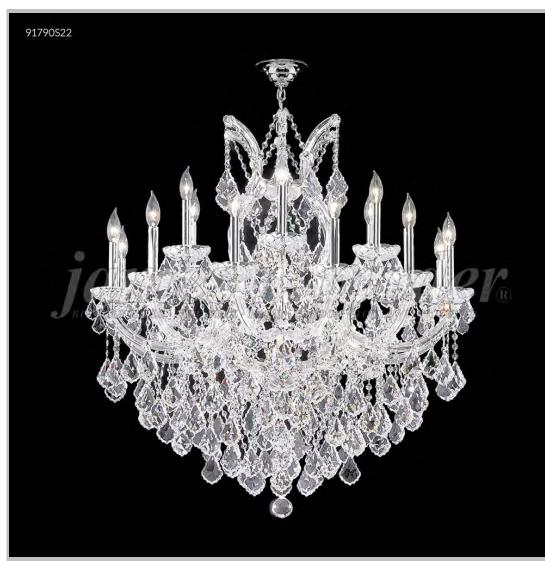

## james r. moder® /moder® IMPACT™ CRYSTAL CHANDELIER Fashion

Model #: 91790S0T

**Maria Theresa Grand Collection** 

**Specifications** 

SKU: 91790S0T Finish: Silver

Crystal: Swarovski crystals (Golden Teak)

Arms: 18 Shades: N/A

H:37 D/L:37 W:N/A Extends:N/A (inches)

Hanging Weight: 66 (lbs)

Number of Bulbs: 19 Type of Bulbs: E12

Circuits: 2 Voltage: 120 Max Wattage: 60

LED: N/A

Note: Photo is representative of this model but may vary in crystal, finish, or shade options