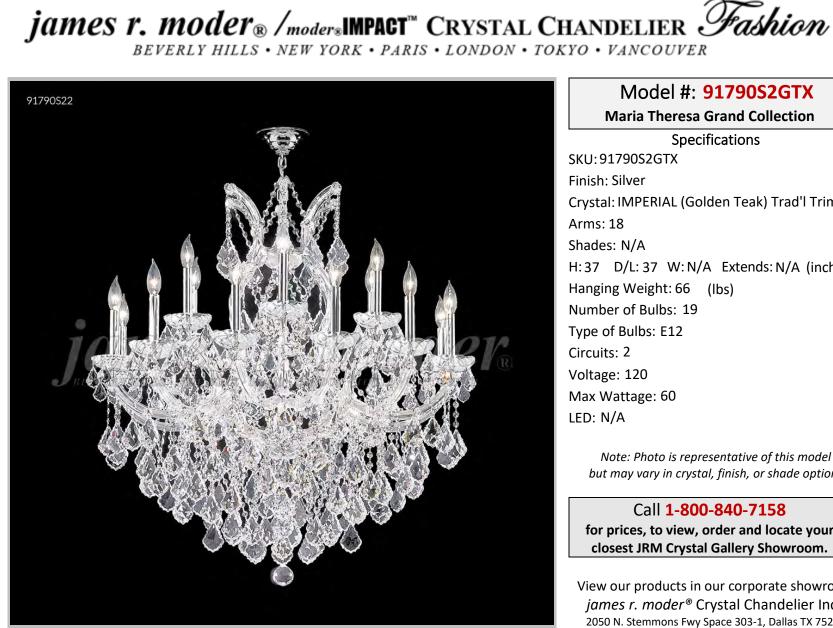

## Model #: 91790S2GTX

**Maria Theresa Grand Collection** 

**Specifications** SKU: 91790S2GTX Finish: Silver Crystal: IMPERIAL (Golden Teak) Trad'l Trim Arms: 18 Shades: N/A H: 37 D/L: 37 W: N/A Extends: N/A (inches) Hanging Weight: 66 (lbs) Number of Bulbs: 19 Type of Bulbs: E12 Circuits: 2 Voltage: 120 Max Wattage: 60 LED: N/A

Note: Photo is representative of this model but may vary in crystal, finish, or shade options

Call 1-800-840-7158 for prices, to view, order and locate your closest JRM Crystal Gallery Showroom.

View our products in our corporate showroom james r. moder<sup>®</sup> Crystal Chandelier Inc., 2050 N. Stemmons Fwy Space 303-1, Dallas TX 75207