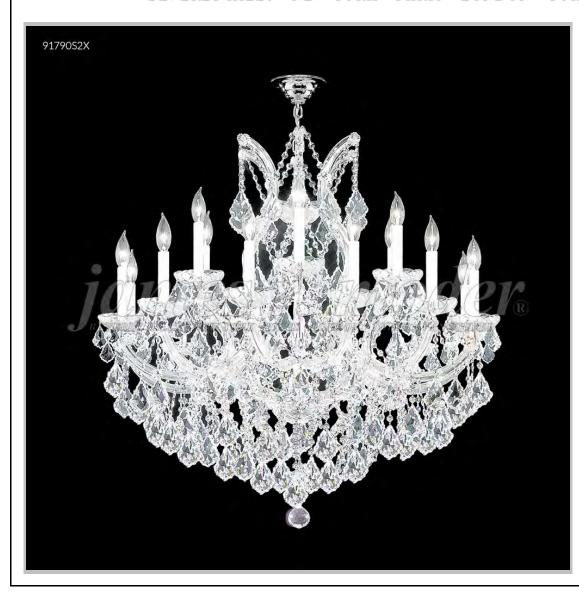

## james r. moder® /moder® IMPACT™ CRYSTAL CHANDELIER Fashion BEVERLY HILLS · NEW YORK · PARIS · LONDON · TOKYO · VANCOUVER

Model #: 91790S2X

**Maria Theresa Grand Collection** 

**Specifications** 

SKU: 91790S2X Finish: Silver

Crystal: IMPERIAL Crystal (Clear) Trad'l Trim

Arms: 18 Shades: N/A

H:37 D/L:37 W: N/A Extends: N/A (inches)

Hanging Weight: 66 (lbs)

Number of Bulbs: 19 Type of Bulbs: E12

Circuits: 2 Voltage: 120 Max Wattage: 60

LED: N/A

Note: Photo is representative of this model but may vary in crystal, finish, or shade options