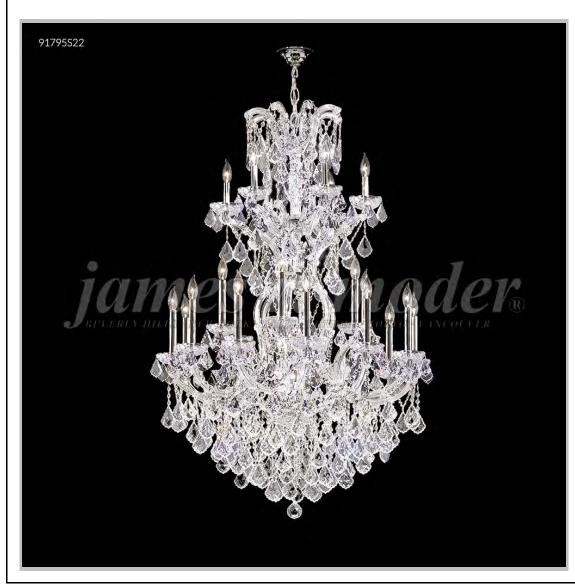

## james r. moder® /moder® IMPACT™ CRYSTAL CHANDELIER Fashion BEVERLY HILLS · NEW YORK · PARIS · LONDON · TOKYO · VANCOUVER

Model #: 91795GL0X

**Maria Theresa Grand Collection** 

**Specifications** 

SKU: 91795GL0X Finish: Gold Lustre

Crystal: Swarovski crystals (Clear) Trad'l Trim

Arms: 24 Shades: N/A

H:52 D/L:37 W:N/A Extends:N/A (inches)

Hanging Weight: 90 (lbs)

Number of Bulbs: 25 Type of Bulbs: E12

Circuits: 2 Voltage: 120 Max Wattage: 60

LED: N/A

Note: Photo is representative of this model but may vary in crystal, finish, or shade options