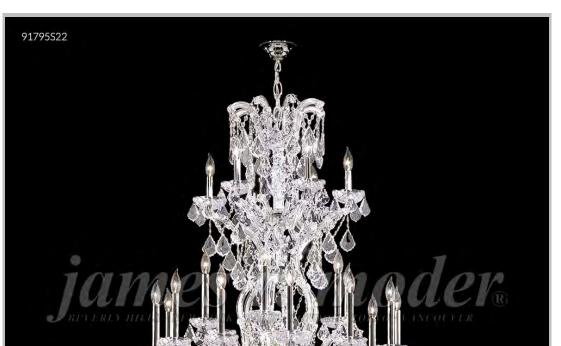

## james r. moder® /moder® IMPACT™ CRYSTAL CHANDELIER Fashion BEVERLY HILLS · NEW YORK · PARIS · LONDON · TOKYO · VANCOUVER

Model #: 91795S2GTX

**Maria Theresa Grand Collection** 

**Specifications** 

SKU:91795S2GTX

Finish: Silver

Crystal: IMPERIAL (Golden Teak) Trad'l Trim

Arms: 24 Shades: N/A

H:52 D/L: 37 W: N/A Extends: N/A (inches)

Hanging Weight: 90 (lbs)

Number of Bulbs: 25 Type of Bulbs: E12

Circuits: 2 Voltage: 120 Max Wattage: 60

LED: N/A

Note: Photo is representative of this model but may vary in crystal, finish, or shade options