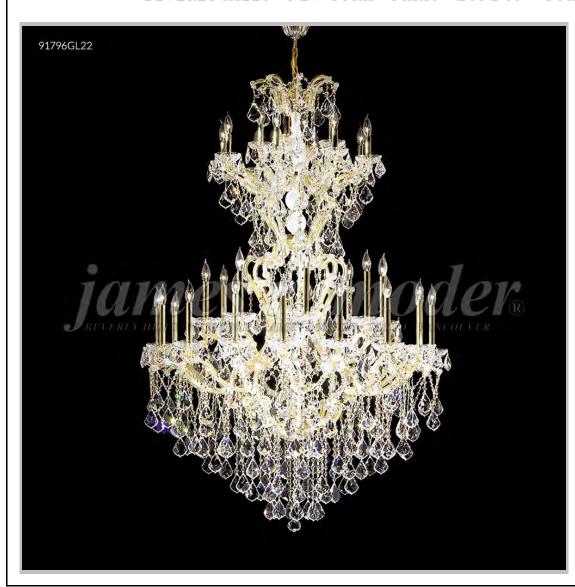

## james r. moder® /moder® IMPACT™ CRYSTAL CHANDELIER Fashion

BEVERLY HILLS • NEW YORK • PARIS • LONDON • TOKYO • VANCOUVER

Model #: 91796GL22

**Maria Theresa Grand Collection** 

**Specifications** 

SKU: 91796GL22 Finish: Gold Lustre

Crystal: IMPERIAL Crystal (Clear)

Arms: 36 Shades: N/A

H: 65 D/L: 46 W: N/A Extends: N/A (inches)

Hanging Weight: 149 (lbs)

Number of Bulbs: 37 Type of Bulbs: E12

Circuits: 2 Voltage: 120 Max Wattage: 60

LED: N/A

Note: Photo is representative of this model but may vary in crystal, finish, or shade options