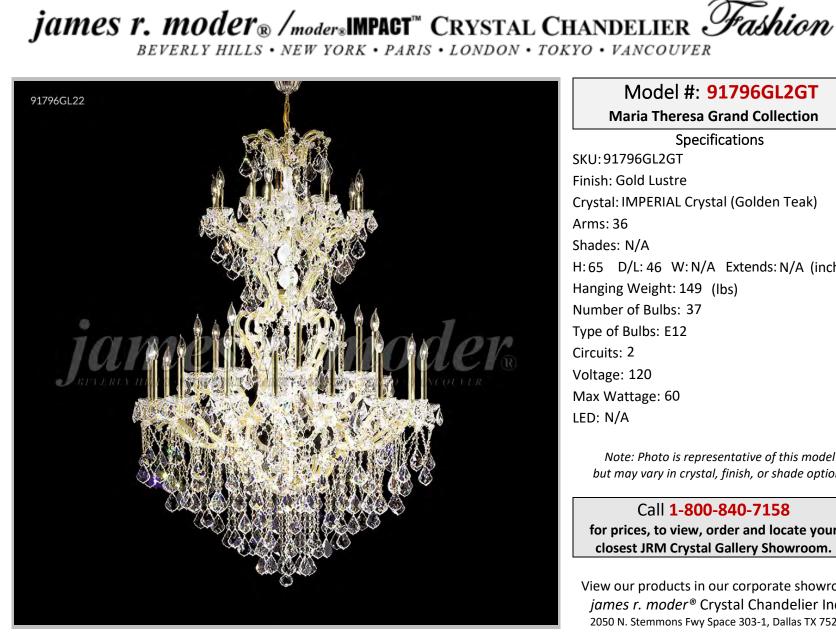

## Model #: 91796GL2GT

**Maria Theresa Grand Collection** 

**Specifications** SKU:91796GL2GT Finish: Gold Lustre Crystal: IMPERIAL Crystal (Golden Teak) Arms: 36 Shades: N/A H:65 D/L:46 W:N/A Extends: N/A (inches) Hanging Weight: 149 (lbs) Number of Bulbs: 37 Type of Bulbs: E12 Circuits: 2 Voltage: 120 Max Wattage: 60 LED: N/A

Note: Photo is representative of this model but may vary in crystal, finish, or shade options

Call 1-800-840-7158 for prices, to view, order and locate your closest JRM Crystal Gallery Showroom.

View our products in our corporate showroom james r. moder<sup>®</sup> Crystal Chandelier Inc., 2050 N. Stemmons Fwy Space 303-1, Dallas TX 75207