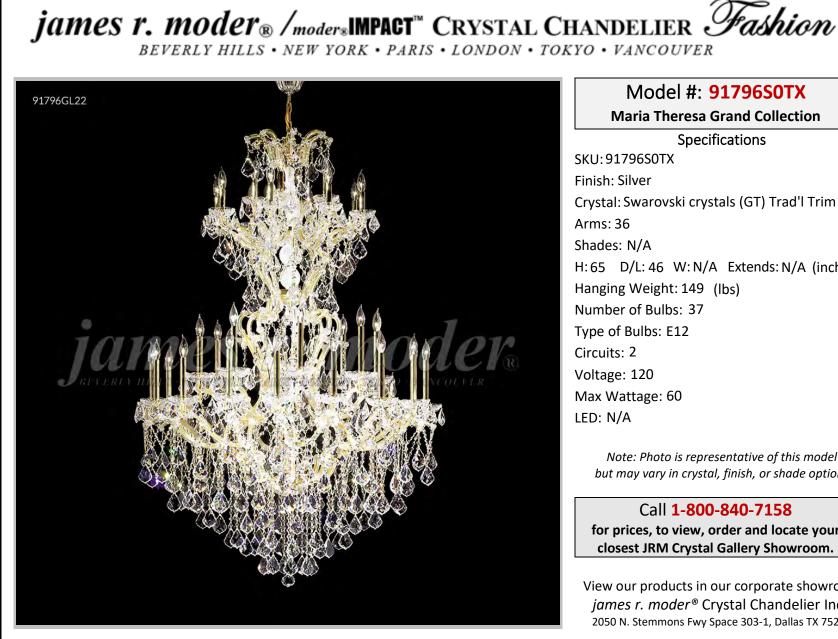

## Model #: 91796S0TX

**Maria Theresa Grand Collection** 

**Specifications** SKU:91796S0TX Finish: Silver Crystal: Swarovski crystals (GT) Trad'l Trim Arms: 36 Shades: N/A H:65 D/L:46 W:N/A Extends: N/A (inches) Hanging Weight: 149 (lbs) Number of Bulbs: 37 Type of Bulbs: E12 Circuits: 2 Voltage: 120 Max Wattage: 60 LED: N/A

Note: Photo is representative of this model but may vary in crystal, finish, or shade options

Call 1-800-840-7158 for prices, to view, order and locate your closest JRM Crystal Gallery Showroom.

View our products in our corporate showroom james r. moder<sup>®</sup> Crystal Chandelier Inc., 2050 N. Stemmons Fwy Space 303-1, Dallas TX 75207