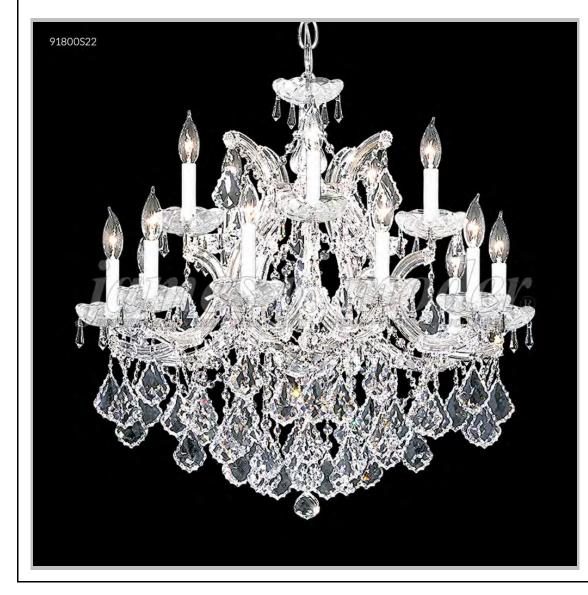

## Model #: **91800S0T**

**Maria Theresa Grand Collection** 

Specifications SKU: 91800S0T Finish: Silver Crystal: Swarovski crystals (Golden Teak) Arms: 15 Shades: N/A H: 28 D/L: 29 W: N/A Extends: N/A (inches) Hanging Weight: 38 (Ibs) Number of Bulbs: 16 Type of Bulbs: E12 Circuits: 1 Voltage: 120 Max Wattage: 60 LED: N/A

Note: Photo is representative of this model but may vary in crystal, finish, or shade options

Call **1-800-840-7158** for prices, to view, order and locate your closest JRM Crystal Gallery Showroom.

View our products in our corporate showroom *james r. moder*<sup>®</sup> Crystal Chandelier Inc., 2050 N. Stemmons Fwy Space 303-1, Dallas TX 75207