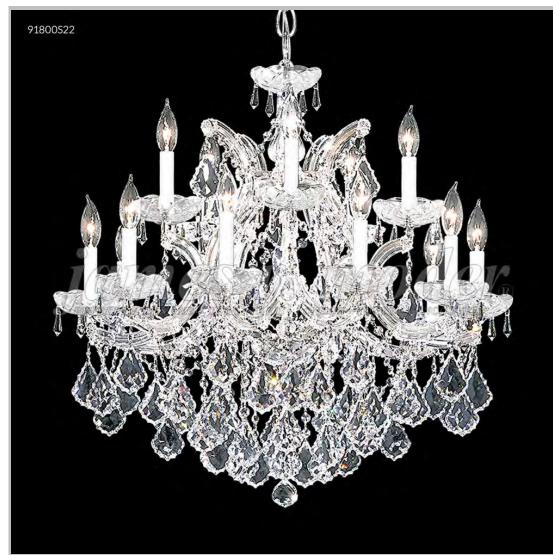

## james r. moder® /moder® IMPACT™ CRYSTAL CHANDELIER Fashion

Model #: 91800S0X

**Maria Theresa Grand Collection** 

**Specifications** 

SKU: 91800S0X Finish: Silver

Crystal: Swarovski crystals (Clear) Trad'l Trim

Arms: 15 Shades: N/A

H: 28 D/L: 29 W: N/A Extends: N/A (inches)

Hanging Weight: 38 (lbs)

Number of Bulbs: 16 Type of Bulbs: E12

Circuits: 1 Voltage: 120 Max Wattage: 60

LED: N/A

Note: Photo is representative of this model but may vary in crystal, finish, or shade options