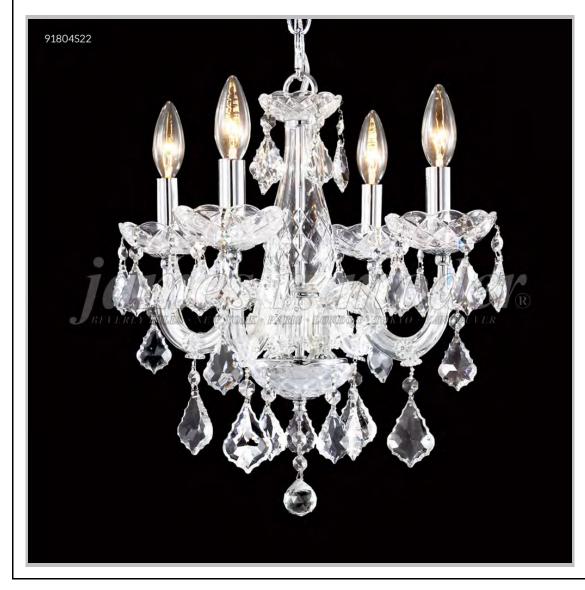

## Model #: 91804GLOX Maria Theresa Grand Collection

Specifications SKU: 91804GL0X Finish: Gold Lustre Crystal: Swarovski crystals (Clear) Trad'l Trim Arms: 4 Shades: N/A H: 16 D/L: 15 W: N/A Extends: N/A (inches) Hanging Weight: 8 (lbs) Number of Bulbs: 4 Type of Bulbs: E12 Circuits: 1 Voltage: 120 Max Wattage: 60 LED: N/A

Note: Photo is representative of this model but may vary in crystal, finish, or shade options

Call **1-800-840-7158** for prices, to view, order and locate your closest JRM Crystal Gallery Showroom.

View our products in our corporate showroom *james r. moder*<sup>®</sup> Crystal Chandelier Inc., 2050 N. Stemmons Fwy Space 303-1, Dallas TX 75207