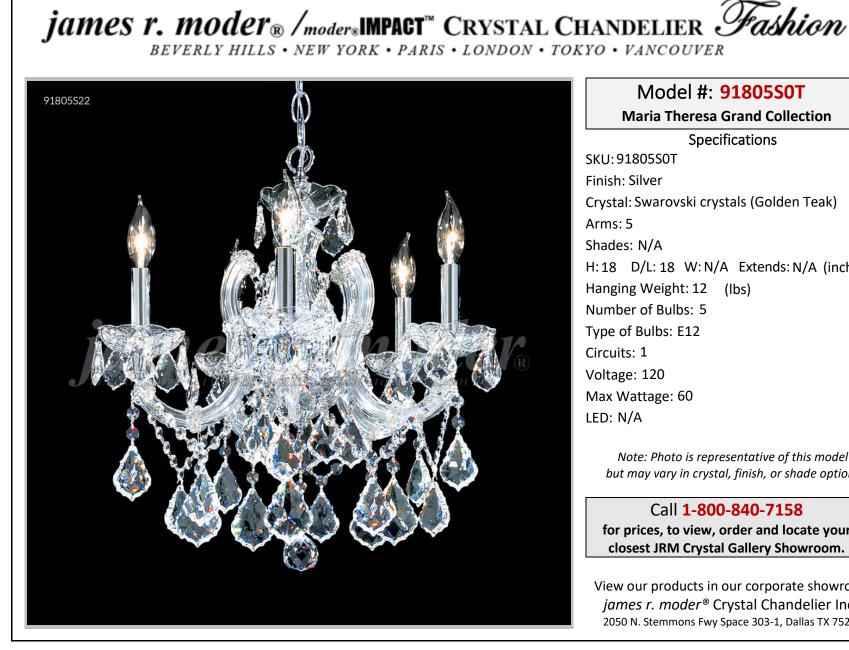

## Model #: 91805S0T

**Maria Theresa Grand Collection** 

**Specifications** SKU:91805S0T Finish: Silver Crystal: Swarovski crystals (Golden Teak) Arms: 5 Shades: N/A H:18 D/L:18 W:N/A Extends: N/A (inches) Hanging Weight: 12 (lbs) Number of Bulbs: 5 Type of Bulbs: E12 Circuits: 1 Voltage: 120 Max Wattage: 60 LED: N/A

Note: Photo is representative of this model but may vary in crystal, finish, or shade options

Call 1-800-840-7158 for prices, to view, order and locate your closest JRM Crystal Gallery Showroom.

View our products in our corporate showroom james r. moder<sup>®</sup> Crystal Chandelier Inc., 2050 N. Stemmons Fwy Space 303-1, Dallas TX 75207