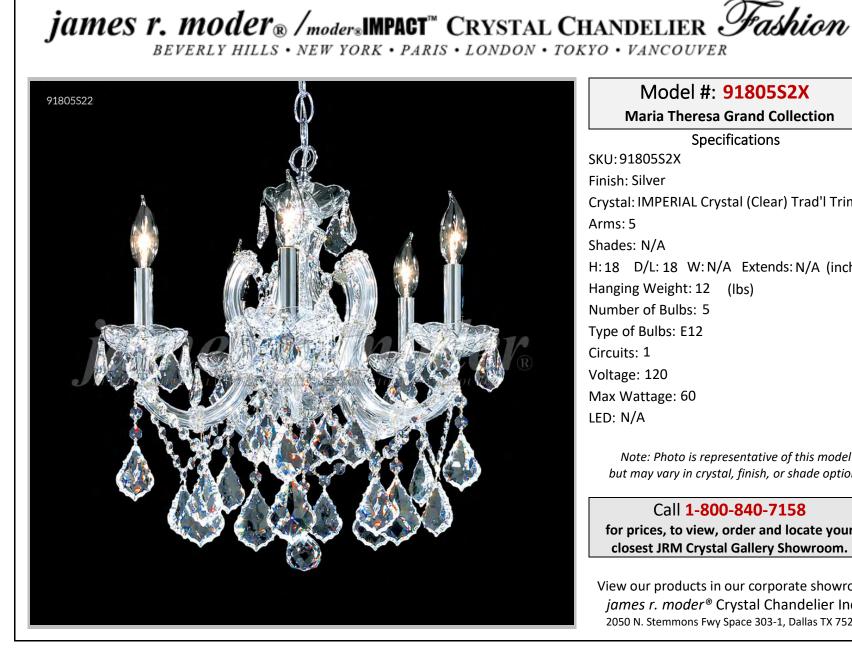

## Model #: 91805S2X

**Maria Theresa Grand Collection** 

**Specifications** SKU:91805S2X Finish: Silver Crystal: IMPERIAL Crystal (Clear) Trad'l Trim Arms: 5 Shades: N/A H:18 D/L:18 W:N/A Extends: N/A (inches) Hanging Weight: 12 (lbs) Number of Bulbs: 5 Type of Bulbs: E12 Circuits: 1 Voltage: 120 Max Wattage: 60 LED: N/A

Note: Photo is representative of this model but may vary in crystal, finish, or shade options

Call 1-800-840-7158 for prices, to view, order and locate your closest JRM Crystal Gallery Showroom.

View our products in our corporate showroom james r. moder<sup>®</sup> Crystal Chandelier Inc., 2050 N. Stemmons Fwy Space 303-1, Dallas TX 75207