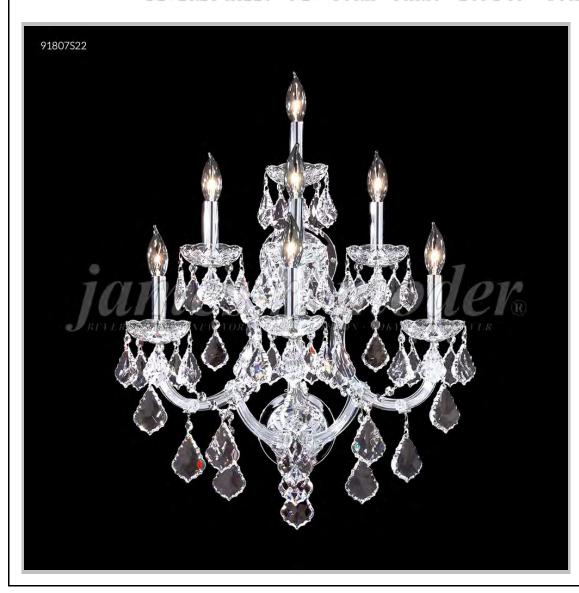

## james r. moder® /moder® IMPACT™ CRYSTAL CHANDELIER Fashion BEVERLY HILLS · NEW YORK · PARIS · LONDON · TOKYO · VANCOUVER

Model #: 91807S0X

**Maria Theresa Grand Collection** 

**Specifications** 

SKU: 91807S0X Finish: Silver

Crystal: Swarovski crystals (Clear) Trad'l Trim

Arms: 7 Shades: N/A

H: 28 D/L: 19 W: N/A Extends: 14 (inches)

Hanging Weight: 24 (lbs)

Number of Bulbs: 7 Type of Bulbs: E12

Circuits: 1 Voltage: 120 Max Wattage: 60

LED: N/A

Note: Photo is representative of this model but may vary in crystal, finish, or shade options