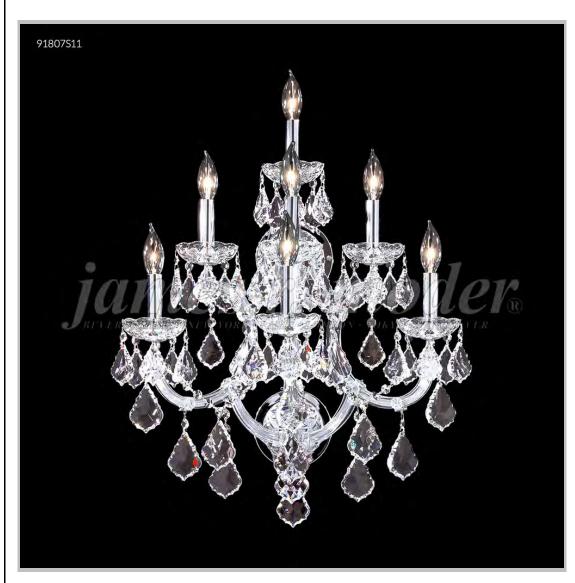

## james r. moder® /moder® IMPACT™ CRYSTAL CHANDELIER Fashion

BEVERLY HILLS • NEW YORK • PARIS • LONDON • TOKYO • VANCOUVER

Model #: 91807S11

**Maria Theresa Grand Collection** 

**Specifications** 

SKU: 91807S11 Finish: Silver

Crystal: SPECTRA CRYSTAL by Swarovski -Clear

Arms: 7 Shades: N/A

H:28 D/L:19 W:N/A Extends:14 (inches)

Hanging Weight: 24 (lbs)

Number of Bulbs: 7 Type of Bulbs: E12

Circuits: 1 Voltage: 120 Max Wattage: 60

LED: N/A

Note: Photo is representative of this model but may vary in crystal, finish, or shade options