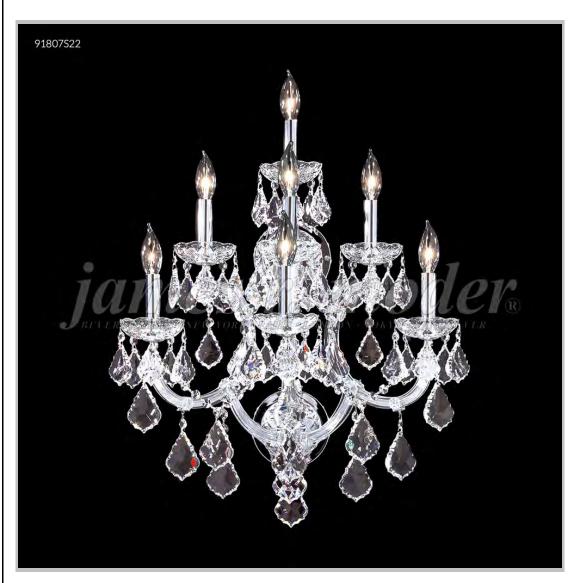

## james r. moder® /moder® IMPACT™ CRYSTAL CHANDELIER Fashion

BEVERLY HILLS • NEW YORK • PARIS • LONDON • TOKYO • VANCOUVER

Model #: 91807S1X

**Maria Theresa Grand Collection** 

**Specifications** 

SKU: 91807S1X Finish: Silver

Crystal: SPECTRA CRYSTAL (Clear) Trad'l Trim

Arms: 7 Shades: N/A

H:28 D/L:19 W:N/A Extends:14 (inches)

Hanging Weight: 24 (lbs)

Number of Bulbs: 7 Type of Bulbs: E12

Circuits: 1 Voltage: 120 Max Wattage: 60

LED: N/A

Note: Photo is representative of this model but may vary in crystal, finish, or shade options