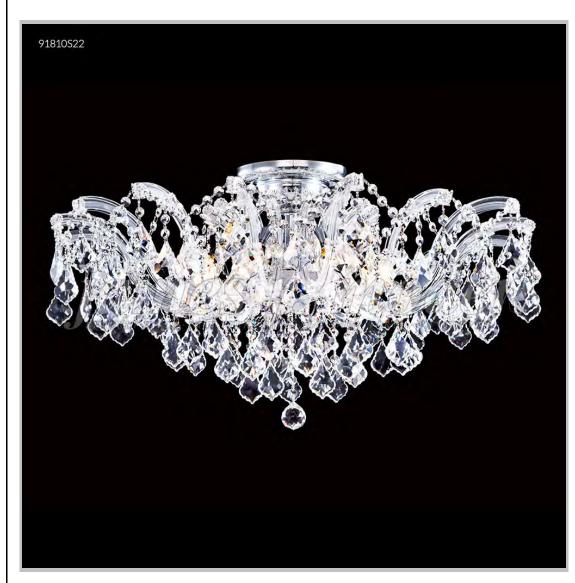

## james r. moder® /moder® IMPACT™ CRYSTAL CHANDELIER Fashion

BEVERLY HILLS • NEW YORK • PARIS • LONDON • TOKYO • VANCOUVER

Model #: 91810GL22

**Maria Theresa Grand Collection** 

**Specifications** 

SKU: 91810GL22 Finish: Gold Lustre

Crystal: IMPERIAL Crystal (Clear)

Arms: N/A Shades: N/A

H:16 D/L:32 W:N/A Extends:N/A (inches)

Hanging Weight: 33 (lbs)

Number of Bulbs: 8 Type of Bulbs: E12

Circuits: 1 Voltage: 120 Max Wattage: 60

LED: N/A

Note: Photo is representative of this model but may vary in crystal, finish, or shade options