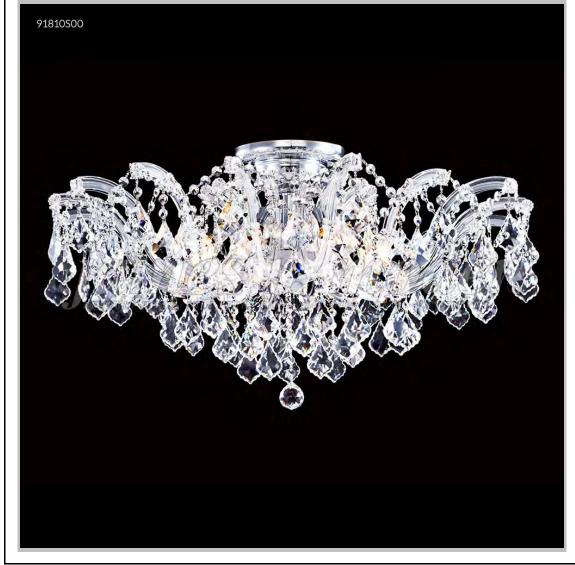

## Model #: 91810S00

Maria Theresa Grand Collection

Specifications SKU: 91810S00 Finish: Silver Crystal: Swarovski crystals (Clear) Arms: N/A Shades: N/A H: 16 D/L: 32 W: N/A Extends: N/A (inches) Hanging Weight: 33 (Ibs) Number of Bulbs: 8 Type of Bulbs: E12 Circuits: 1 Voltage: 120 Max Wattage: 60 LED: N/A

Note: Photo is representative of this model but may vary in crystal, finish, or shade options

Call **1-800-840-7158** for prices, to view, order and locate your closest JRM Crystal Gallery Showroom.

View our products in our corporate showroom *james r. moder*<sup>®</sup> Crystal Chandelier Inc., 2050 N. Stemmons Fwy Space 303-1, Dallas TX 75207