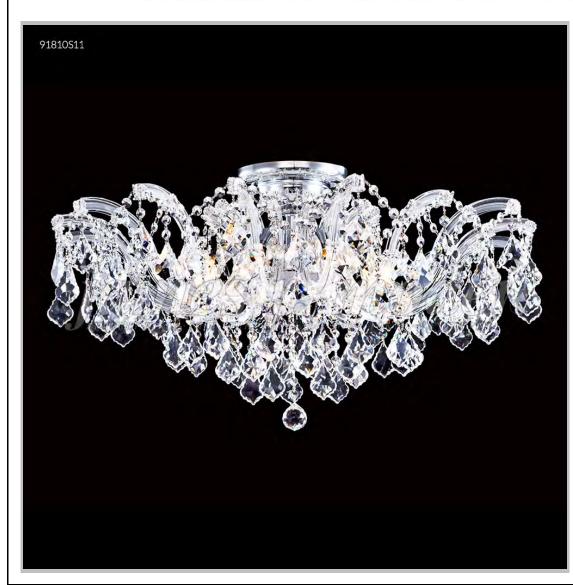

## james r. moder® /moder® IMPACT™ CRYSTAL CHANDELIER Fashion

BEVERLY HILLS • NEW YORK • PARIS • LONDON • TOKYO • VANCOUVER

Model #: 91810S11

**Maria Theresa Grand Collection** 

**Specifications** 

SKU: 91810S11 Finish: Silver

Crystal: SPECTRA CRYSTAL by Swarovski -Clear

Arms: N/A Shades: N/A

H:16 D/L:32 W: N/A Extends: N/A (inches)

Hanging Weight: 33 (lbs)

Number of Bulbs: 8 Type of Bulbs: E12

Circuits: 1 Voltage: 120 Max Wattage: 60

LED: N/A

Note: Photo is representative of this model but may vary in crystal, finish, or shade options