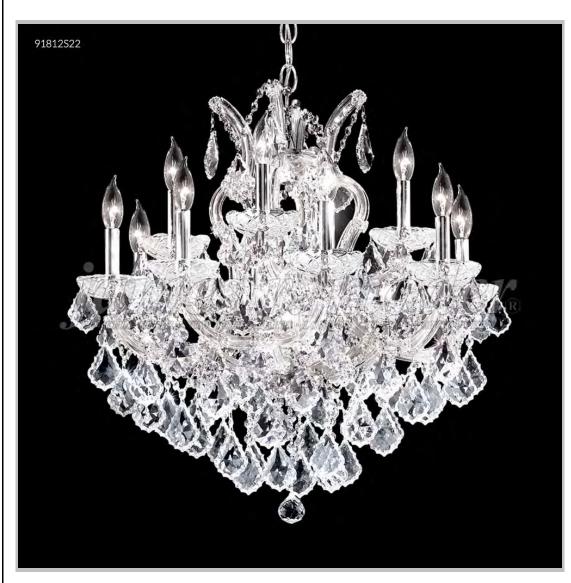

## james r. moder® /moder® IMPACT™ CRYSTAL CHANDELIER Fashion

BEVERLY HILLS • NEW YORK • PARIS • LONDON • TOKYO • VANCOUVER

Model #: 91812S2GT

**Maria Theresa Grand Collection** 

**Specifications** 

SKU: 91812S2GT Finish: Silver

Crystal: IMPERIAL Crystal (Golden Teak)

Arms: 12 Shades: N/A

H:25 D/L:26 W:N/A Extends:N/A (inches)

Hanging Weight: 35 (lbs)

Number of Bulbs: 13 Type of Bulbs: E12

Circuits: 1 Voltage: 120 Max Wattage: 60

LED: N/A

Note: Photo is representative of this model but may vary in crystal, finish, or shade options