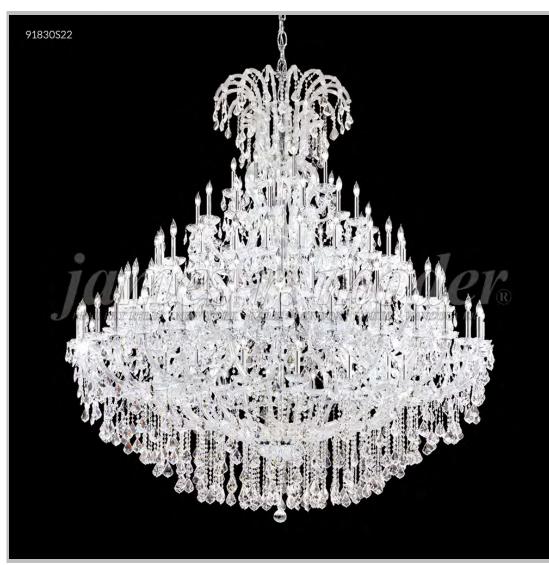

## james r. moder® /moder® IMPACT™ CRYSTAL CHANDELIER Fashion

Model #: 91830S0TX

**Maria Theresa Grand Collection** 

**Specifications** 

SKU: 91830S0TX Finish: Silver

Crystal: Swarovski crystals (GT) Trad'l Trim

Arms: 128 Shades: N/A

H:96 D/L:86 W:N/A Extends:N/A (inches)

Hanging Weight: 450 (lbs) Number of Bulbs: 128 Type of Bulbs: E12

Circuits: 6
Voltage: 120
Max Wattage: 60

LED: N/A

Note: Photo is representative of this model but may vary in crystal, finish, or shade options