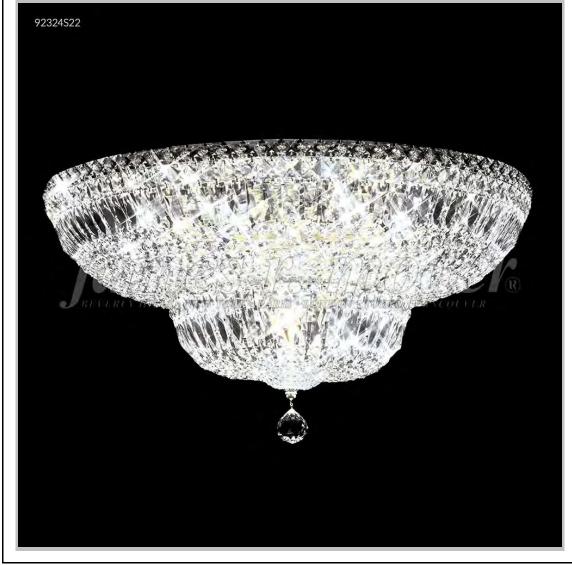

## Model #: 92324S22 **Prestige Collection Specifications** SKU:92324S22 Finish: Silver Crystal: IMPERIAL Crystal (Clear) Arms: N/A Shades: N/A H:13 D/L:24 W:N/A Extends: N/A (inches) Hanging Weight: 18 (lbs) Number of Bulbs: 16 Type of Bulbs: E12 Circuits: 1 Voltage: 120 Max Wattage: 60 LED: N/A

Note: Photo is representative of this model but may vary in crystal, finish, or shade options

Call **1-800-840-7158** for prices, to view, order and locate your closest JRM Crystal Gallery Showroom.

View our products in our corporate showroom *james r. moder*<sup>®</sup> Crystal Chandelier Inc., 2050 N. Stemmons Fwy Space 303-1, Dallas TX 75207