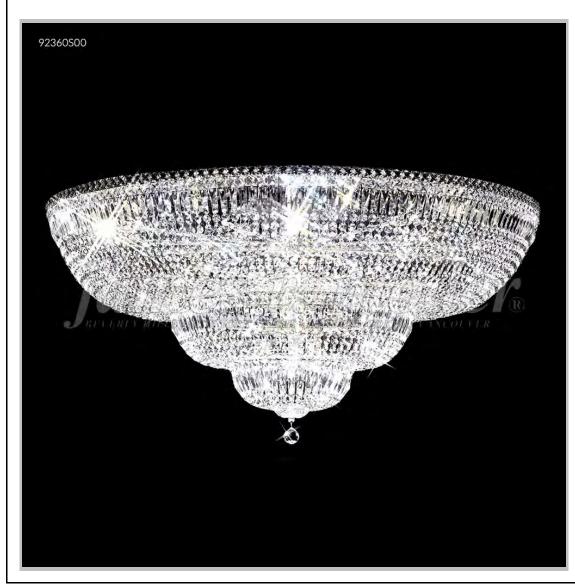

## james r. moder® /moder® IMPACT™ CRYSTAL CHANDELIER Fashion BEVERLY HILLS · NEW YORK · PARIS · LONDON · TOKYO · VANCOUVER

Model #: 92360S00

**Prestige Collection** 

**Specifications** 

SKU: 92360S00 Finish: Silver

Crystal: Swarovski crystals (Clear)

Arms: N/A Shades: N/A

H: 26 D/L: 60 W: N/A Extends: N/A (inches)

Hanging Weight: 110 (lbs)

Number of Bulbs: 38 Type of Bulbs: E12

Circuits: 2 Voltage: 120 Max Wattage: 60

LED: N/A

Note: Photo is representative of this model but may vary in crystal, finish, or shade options