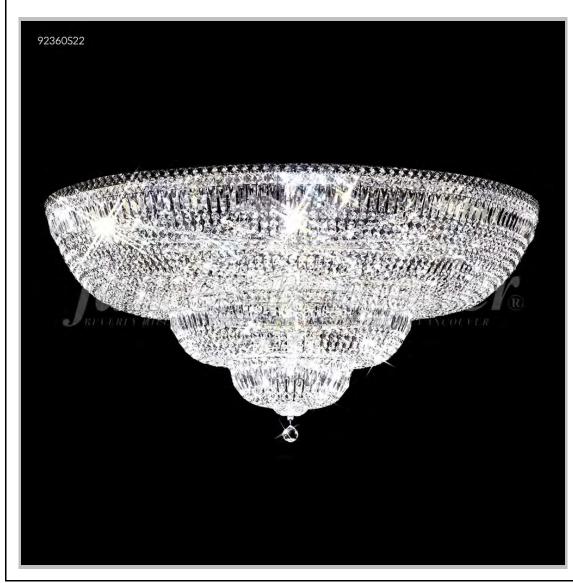

## james r. moder® /moder® IMPACT™ CRYSTAL CHANDELIER Fashion BEVERLY HILLS · NEW YORK · PARIS · LONDON · TOKYO · VANCOUVER

Model #: 92360S22

**Prestige Collection** 

**Specifications** 

SKU: 92360S22 Finish: Silver

Crystal: IMPERIAL Crystal (Clear)

Arms: N/A Shades: N/A

H:26 D/L:60 W:N/A Extends:N/A (inches)

Hanging Weight: 110 (lbs)

Number of Bulbs: 38 Type of Bulbs: E12

Circuits: 2 Voltage: 120 Max Wattage: 60

LED: N/A

Note: Photo is representative of this model but may vary in crystal, finish, or shade options