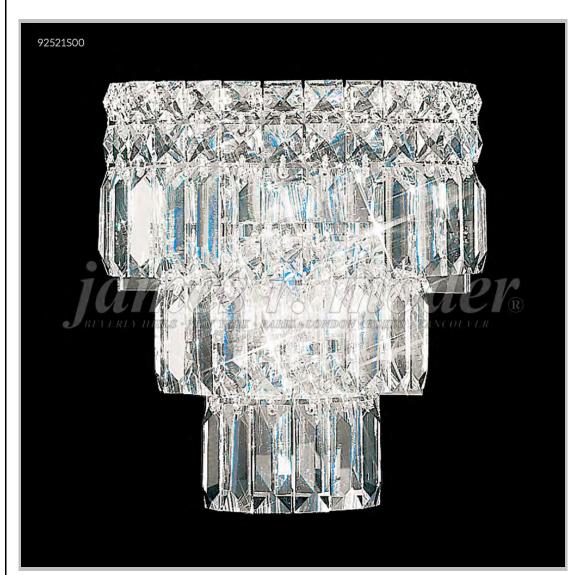

## james r. moder® /moder® IMPACT™ CRYSTAL CHANDELIER Fashion BEVERLY HILLS · NEW YORK · PARIS · LONDON · TOKYO · VANCOUVER

Model #: 92521S00

**Prestige Collection** 

Specifications

SKU: 92521S00 Finish: Silver

Crystal: Swarovski crystals (Clear)

Arms: N/A Shades: N/A

H:10 D/L:8 W:N/A Extends:5 (inches)

Hanging Weight: 3 (lbs)

Number of Bulbs: 2 Type of Bulbs: E12

Circuits: 1 Voltage: 120 Max Wattage: 60

LED: N/A

Note: Photo is representative of this model but may vary in crystal, finish, or shade options