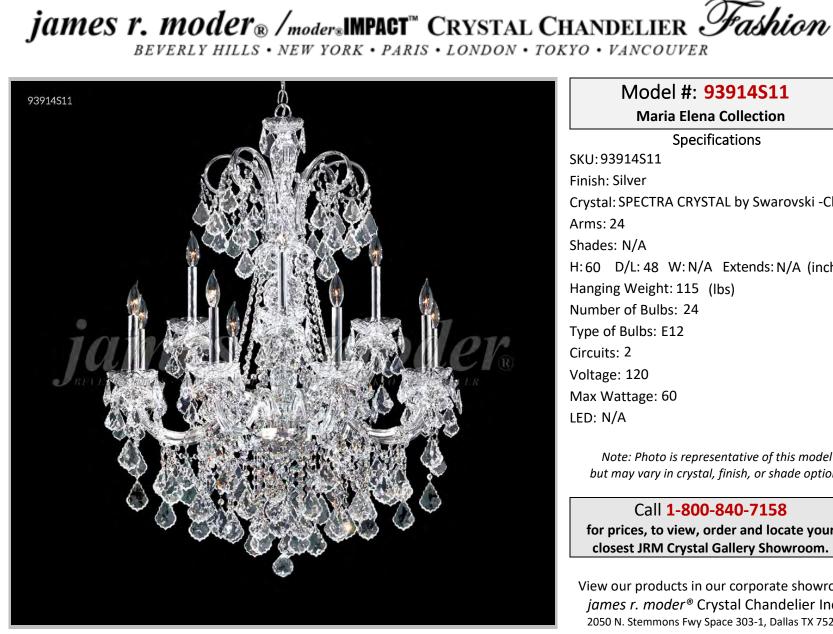

Model #: 93914S11

**Maria Elena Collection** 

**Specifications** SKU:93914S11 Finish: Silver Crystal: SPECTRA CRYSTAL by Swarovski -Clear Arms: 24 Shades: N/A H:60 D/L:48 W:N/A Extends: N/A (inches) Hanging Weight: 115 (lbs) Number of Bulbs: 24 Type of Bulbs: E12 Circuits: 2 Voltage: 120 Max Wattage: 60 LED: N/A

Note: Photo is representative of this model but may vary in crystal, finish, or shade options

Call 1-800-840-7158 for prices, to view, order and locate your closest JRM Crystal Gallery Showroom.

View our products in our corporate showroom james r. moder<sup>®</sup> Crystal Chandelier Inc., 2050 N. Stemmons Fwy Space 303-1, Dallas TX 75207