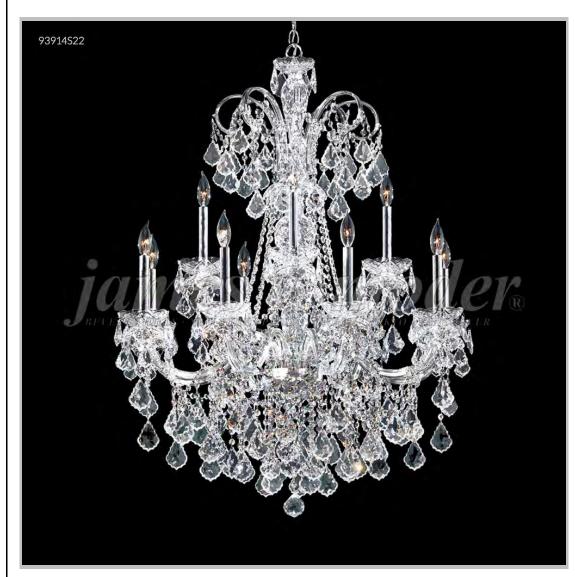

## james r. moder® /moder® IMPACT™ CRYSTAL CHANDELIER Fashion BEVERLY HILLS · NEW YORK · PARIS · LONDON · TOKYO · VANCOUVER

Model #: 93914S22

Maria Elena Collection

**Specifications** 

SKU: 93914S22 Finish: Silver

Crystal: IMPERIAL Crystal (Clear)

Arms: 24 Shades: N/A

H: 60 D/L: 48 W: N/A Extends: N/A (inches)

Hanging Weight: 115 (lbs)

Number of Bulbs: 24 Type of Bulbs: E12

Circuits: 2 Voltage: 120 Max Wattage: 60

LED: N/A

Note: Photo is representative of this model but may vary in crystal, finish, or shade options