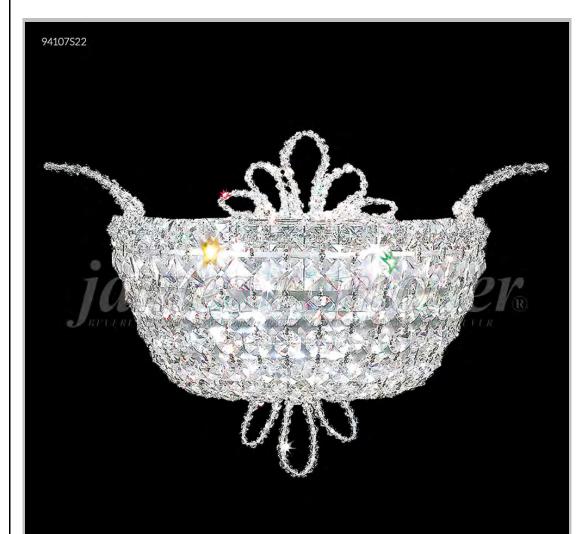

## james r. moder® /moder® IMPACT™ CRYSTAL CHANDELIER Fashion BEVERLY HILLS · NEW YORK · PARIS · LONDON · TOKYO · VANCOUVER

Model #: 94107S22

**Princess Collection** 

**Specifications** 

SKU: 94107S22 Finish: Silver

Crystal: IMPERIAL Crystal (Clear)

Arms: N/A Shades: N/A

H:9 D/L: 14 W: N/A Extends: 8 (inches)

Hanging Weight: 5 (lbs)

Number of Bulbs: 2 Type of Bulbs: E12

Circuits: 1 Voltage: 120 Max Wattage: 60

LED: N/A

Note: Photo is representative of this model but may vary in crystal, finish, or shade options