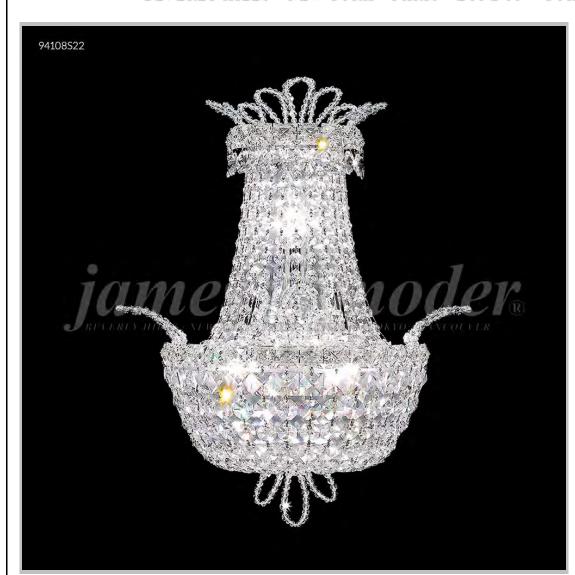

## james r. moder® /moder® IMPACT™ CRYSTAL CHANDELIER Fashion BEVERLY HILLS · NEW YORK · PARIS · LONDON · TOKYO · VANCOUVER

Model #: 94108G11

**Princess Collection** 

**Specifications** 

SKU: 94108G11 Finish: Gold

Crystal: SPECTRA CRYSTAL by Swarovski -Clear

Arms: N/A Shades: N/A

H: 18 D/L: 14 W: N/A Extends: 8 (inches)

Hanging Weight: 7 (lbs)

Number of Bulbs: 3 Type of Bulbs: E12

Circuits: 1 Voltage: 120 Max Wattage: 60

LED: N/A

Note: Photo is representative of this model but may vary in crystal, finish, or shade options