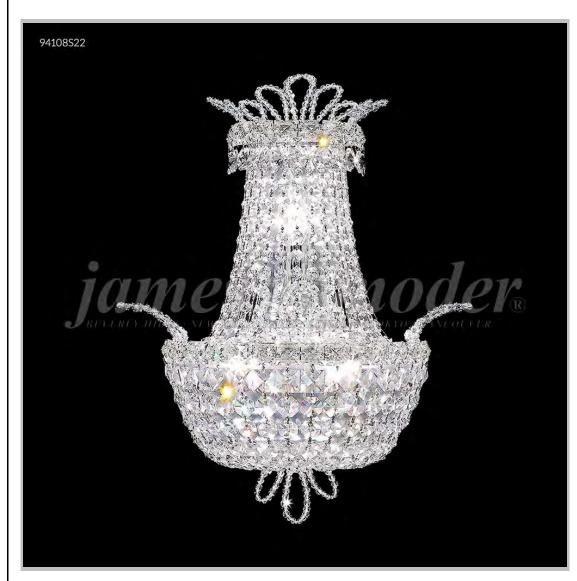

## james r. moder® /moder® IMPACT™ CRYSTAL CHANDELIER Fashion BEVERLY HILLS · NEW YORK · PARIS · LONDON · TOKYO · VANCOUVER

Model #: 94108S22

**Princess Collection** 

**Specifications** 

SKU: 94108S22 Finish: Silver

Crystal: IMPERIAL Crystal (Clear)

Arms: N/A Shades: N/A

H: 18 D/L: 14 W: N/A Extends: 8 (inches)

Hanging Weight: 7 (lbs)

Number of Bulbs: 3 Type of Bulbs: E12

Circuits: 1 Voltage: 120 Max Wattage: 60

LED: N/A

Note: Photo is representative of this model but may vary in crystal, finish, or shade options