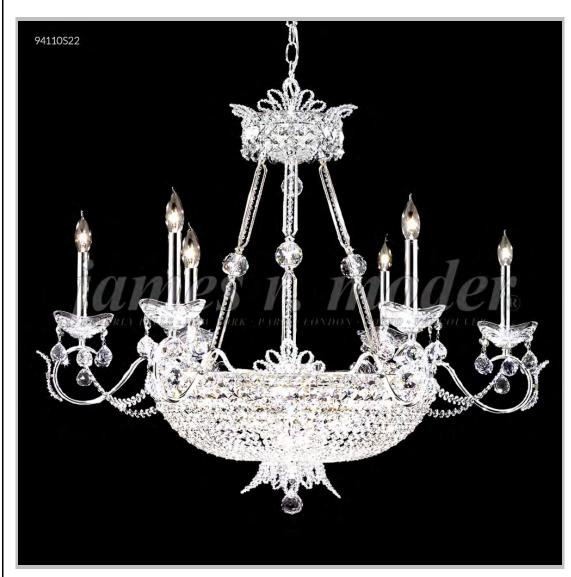

## james r. moder® /moder® IMPACT™ CRYSTAL CHANDELIER Fashion

BEVERLY HILLS • NEW YORK • PARIS • LONDON • TOKYO • VANCOUVER

Model #: 94110S22-55

**Princess Collection** 

**Specifications** 

SKU: 94110S22-55

Finish: Silver

Crystal: IMPERIAL Crystal (Clear)

Arms: 6

Shades: Non-tilt Shantung Silk Shade

H:28 D/L:32 W:N/A Extends:N/A (inches)

Hanging Weight: 25 (lbs)

Number of Bulbs: 22 Type of Bulbs: E12

Circuits: 1 Voltage: 120 Max Wattage: 40

LED: N/A

Note: Photo is representative of this model but may vary in crystal, finish, or shade options