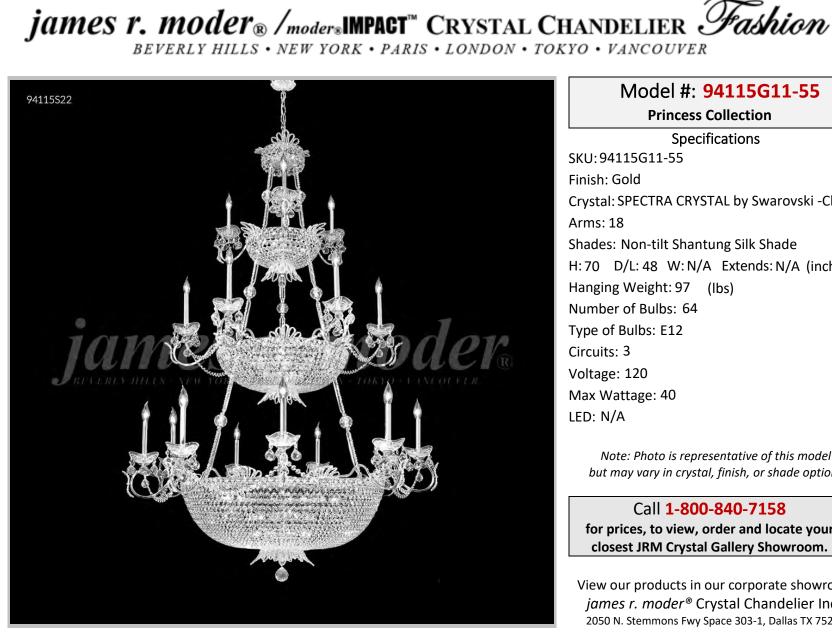

## Model #: 94115G11-55

**Princess Collection** 

**Specifications** SKU:94115G11-55 Finish: Gold Crystal: SPECTRA CRYSTAL by Swarovski -Clear Arms: 18 Shades: Non-tilt Shantung Silk Shade H: 70 D/L: 48 W: N/A Extends: N/A (inches) Hanging Weight: 97 (lbs) Number of Bulbs: 64 Type of Bulbs: E12 Circuits: 3 Voltage: 120 Max Wattage: 40

Note: Photo is representative of this model but may vary in crystal, finish, or shade options

Call 1-800-840-7158 for prices, to view, order and locate your closest JRM Crystal Gallery Showroom.

View our products in our corporate showroom james r. moder<sup>®</sup> Crystal Chandelier Inc., 2050 N. Stemmons Fwy Space 303-1, Dallas TX 75207