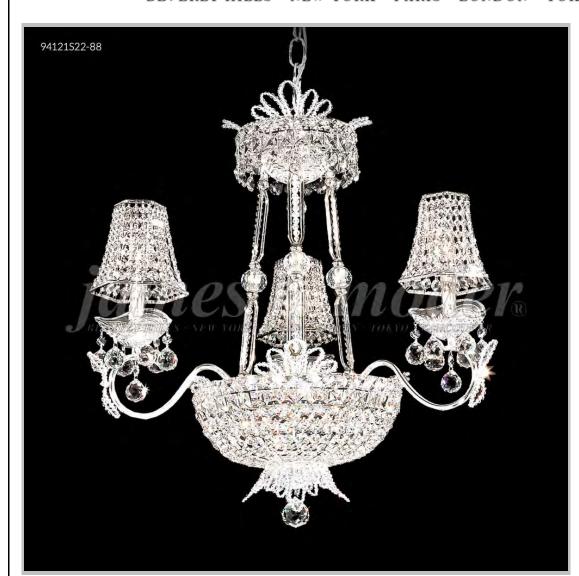

## james r. moder® /moder® IMPACT™ CRYSTAL CHANDELIER Fashion BEVERLY HILLS · NEW YORK · PARIS · LONDON · TOKYO · VANCOUVER

Model #: 94121S11-55

**Princess Collection** 

**Specifications** 

SKU: 94121S11-55

Finish: Silver

Crystal: SPECTRA CRYSTAL by Swarovski -Clear

Arms: 3

Shades: Non-tilt Shantung Silk Shade

H: 25 D/L: 25 W: N/A Extends: N/A (inches)

Hanging Weight: 15 (lbs)

Number of Bulbs: 9 Type of Bulbs: E12

Circuits: 1 Voltage: 120 Max Wattage: 60

LED: N/A

Note: Photo is representative of this model but may vary in crystal, finish, or shade options