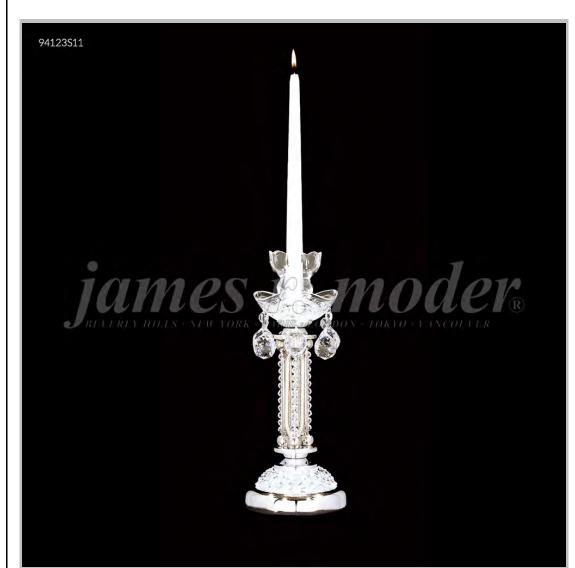

## james r. moder® /moder® IMPACT™ CRYSTAL CHANDELIER Fashion BEVERLY HILLS · NEW YORK · PARIS · LONDON · TOKYO · VANCOUVER

Model #: 94123S11

**Table & Floor Lamps Collection** 

**Specifications** 

SKU: 94123S11 Finish: Silver

Crystal: SPECTRA CRYSTAL by Swarovski -Clear

Arms: N/A Shades: N/A

H:13 D/L:5 W: N/A Extends: N/A (inches)

Hanging Weight: 6 (lbs)
Number of Bulbs: N/A
Type of Bulbs: N/A

Circuits: 1 Voltage: 120

Max Wattage: N/A

LED: N/A

Note: Photo is representative of this model but may vary in crystal, finish, or shade options